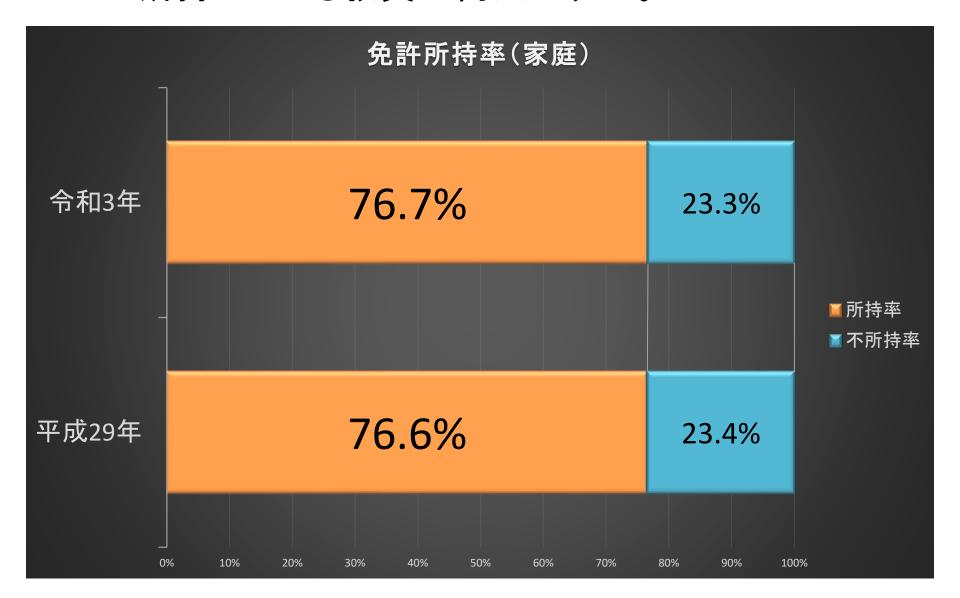

## 家庭分野

あなたの地区で家庭分野の授業を行っている教員(講師等を含める)は何人ですか。 /

質問① あなたの地区で家庭分野の授業を行っている教員(講師等を含める)は何人ですか。

正規の家庭の普通免許を所持している教員は何人ですか。

# 質問② 質問1のうち、正規の家庭の普通免許を 所持している教員は何人ですか。

# 都道府県別 免許所持率 (家庭)

#### 都道府県別 免許所持率 (家庭)

技術・家庭科の正規採用職員 (市、県の採用試験合格者)は、 何人ですか?

質問③ 質問2の内、現在、技術・家庭科の正規採用職員(市、県の採用試験合格者)は、何人ですか?

正規採用職員(市、県の採用試験合格者)で、 複数校の技術・家庭科を担当している 教員がいますか?

質問⑤-1 質問4で、いると答えた地区の方にお聞きします。2校もしくは、3校以上の技術・家庭科を担当している教員は何人いますか?