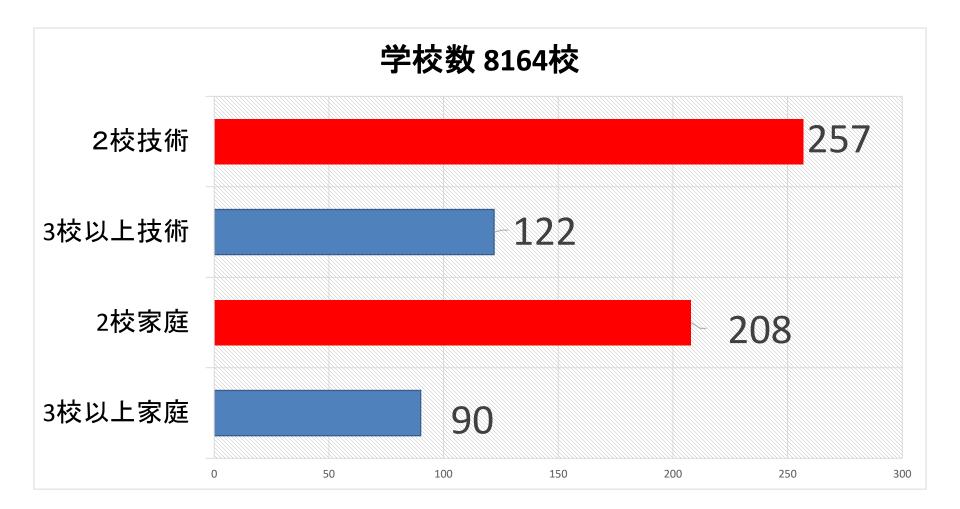

#### 都道府県別 免許所持率 (家庭)

技術・家庭科の正規採用職員 (市、県の採用試験合格者)は、 何人ですか?

質問③ 質問2の内、現在、技術・家庭科の正規採用職員(市、県の採用試験合格者)は、何人ですか?

正規採用職員(市、県の採用試験合格者)で、 複数校の技術・家庭科を担当している 教員がいますか?

質問⑤-1 質問4で、いると答えた地区の方にお聞きします。2校もしくは、3校以上の技術・家庭科を担当している教員は何人いますか?