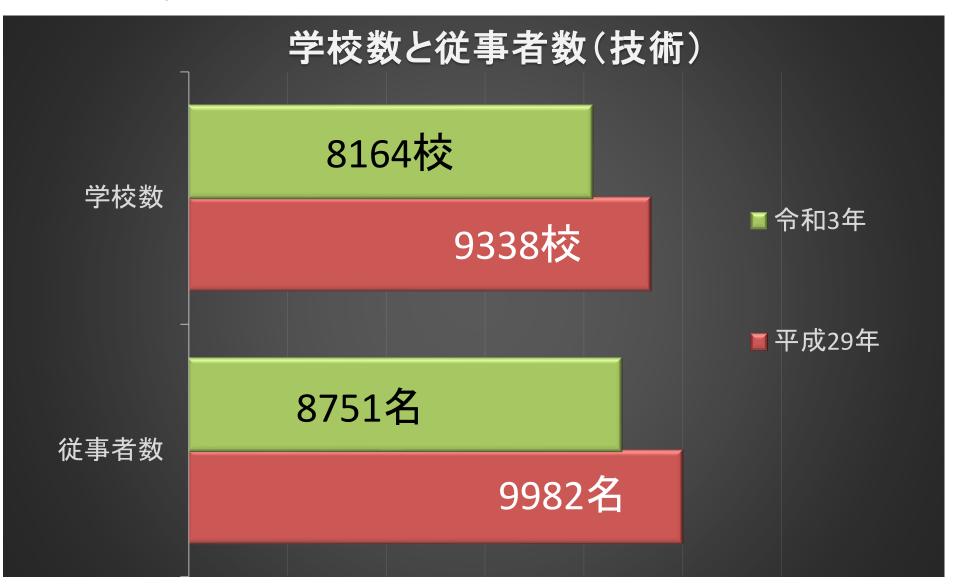

## 技術分野

あなたの地区で技術分野の授業を行っている教員(講師等を含める)は何人ですか。 、 /

質問1 あなたの地区で技術分野の授業を行っている教員 (講師等を含める)は何人ですか。