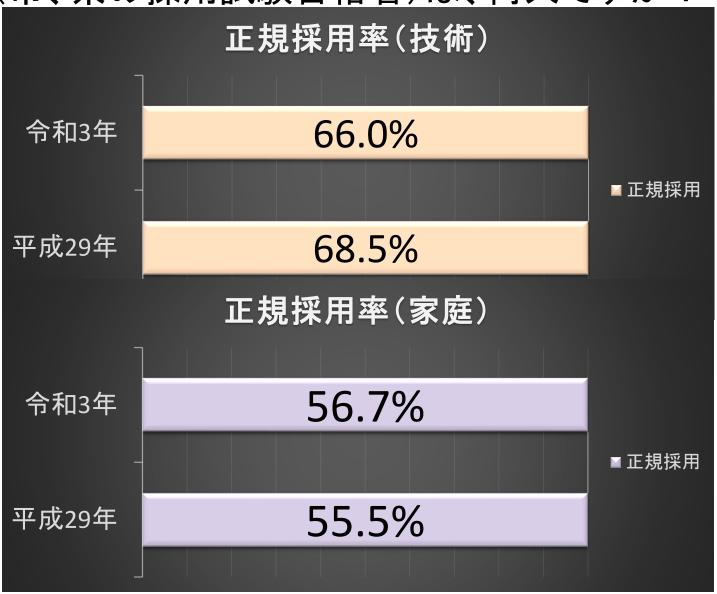

#### 都道府県別 免許所持率 (家庭)

技術・家庭科の正規採用職員 (市、県の採用試験合格者)は、 何人ですか?

質問③ 質問2の内、現在、技術・家庭科の正規採用職員(市、県の採用試験合格者)は、何人ですか?

正規採用職員(市、県の採用試験合格者)で、 複数校の技術・家庭科を担当している 教員がいますか?

質問⑤-1 質問4で、いると答えた地区の方にお聞きします。2校もしくは、3校以上の技術・家庭科を担当している教員は何人いますか?