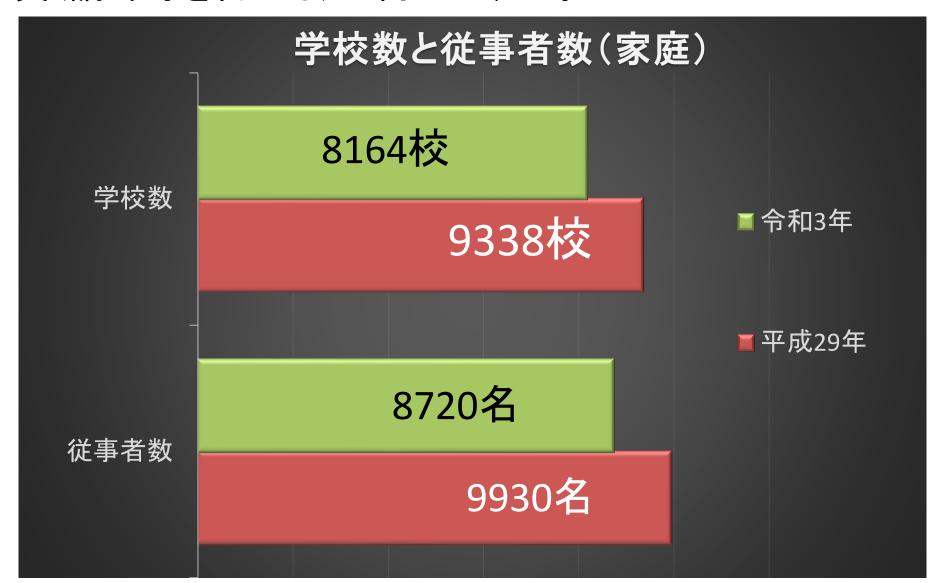

## 家庭分野

あなたの地区で家庭分野の授業を行っている教員(講師等を含める)は何人ですか。 /

質問① あなたの地区で家庭分野の授業を行っている教員(講師等を含める)は何人ですか。

正規の家庭の普通免許を所持している教員は何人ですか。